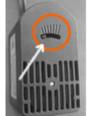

just beneath the flow diffuser

come on and then turn off at the chosen time each subsequent day until the unit is turned off or the power supply is removed

insert filter's power cord plug back into the