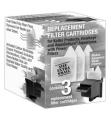

just beneath the flow diffuser

come on and then turn off at the chosen time each subsequent day until the unit is turned off or the power supply is removed

insert filter's power cord plug back into the