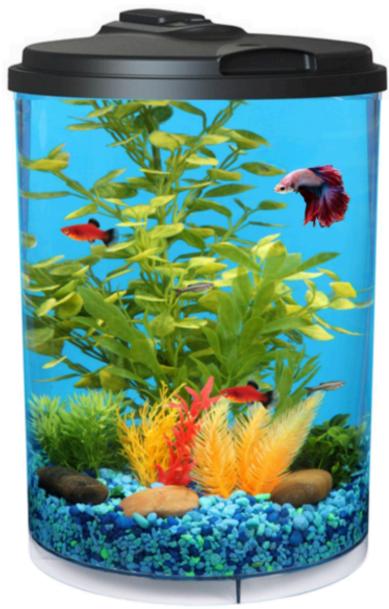

# AQUARIUM SET UP INSTRUCTIONS

For Household Use Only Children under the age of 13 should be supervised by an adult with the setup, maintenance and fish care

Aquarium sand or fine gravel an impede filter flow.