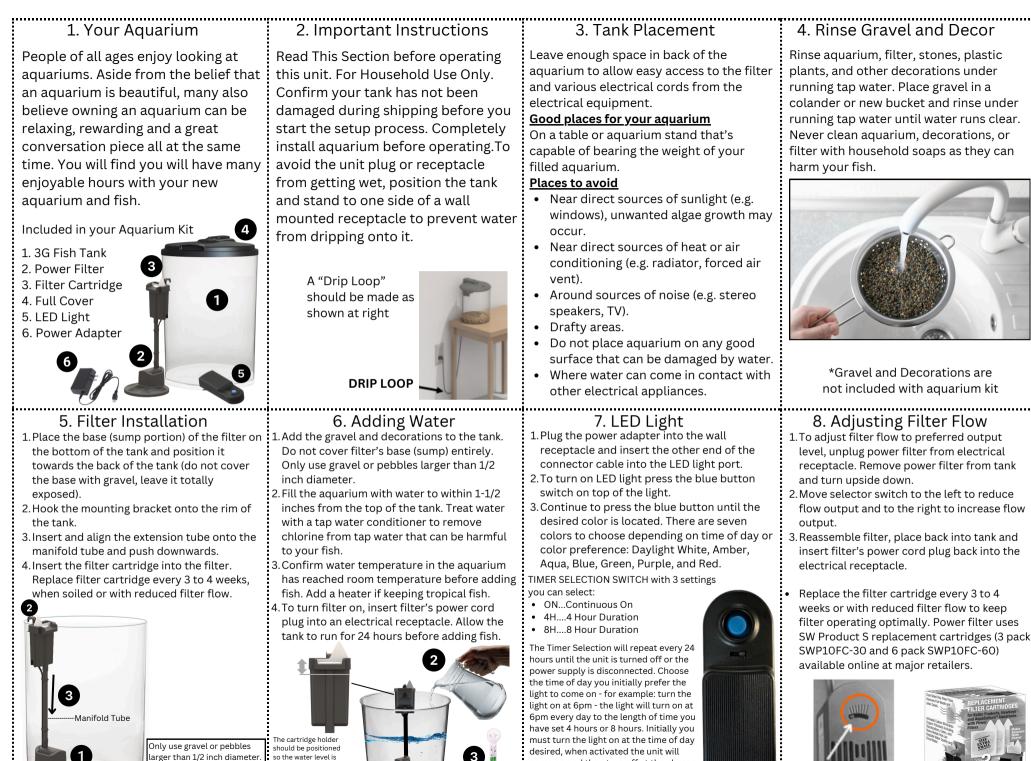

# AQUARIUM SET UP INSTRUCTIONS

For Household Use Only Children under the age of 13 should be supervised by an adult with the setup, maintenance and fish care

Aquarium sand or fine gravel an impede filter flow.